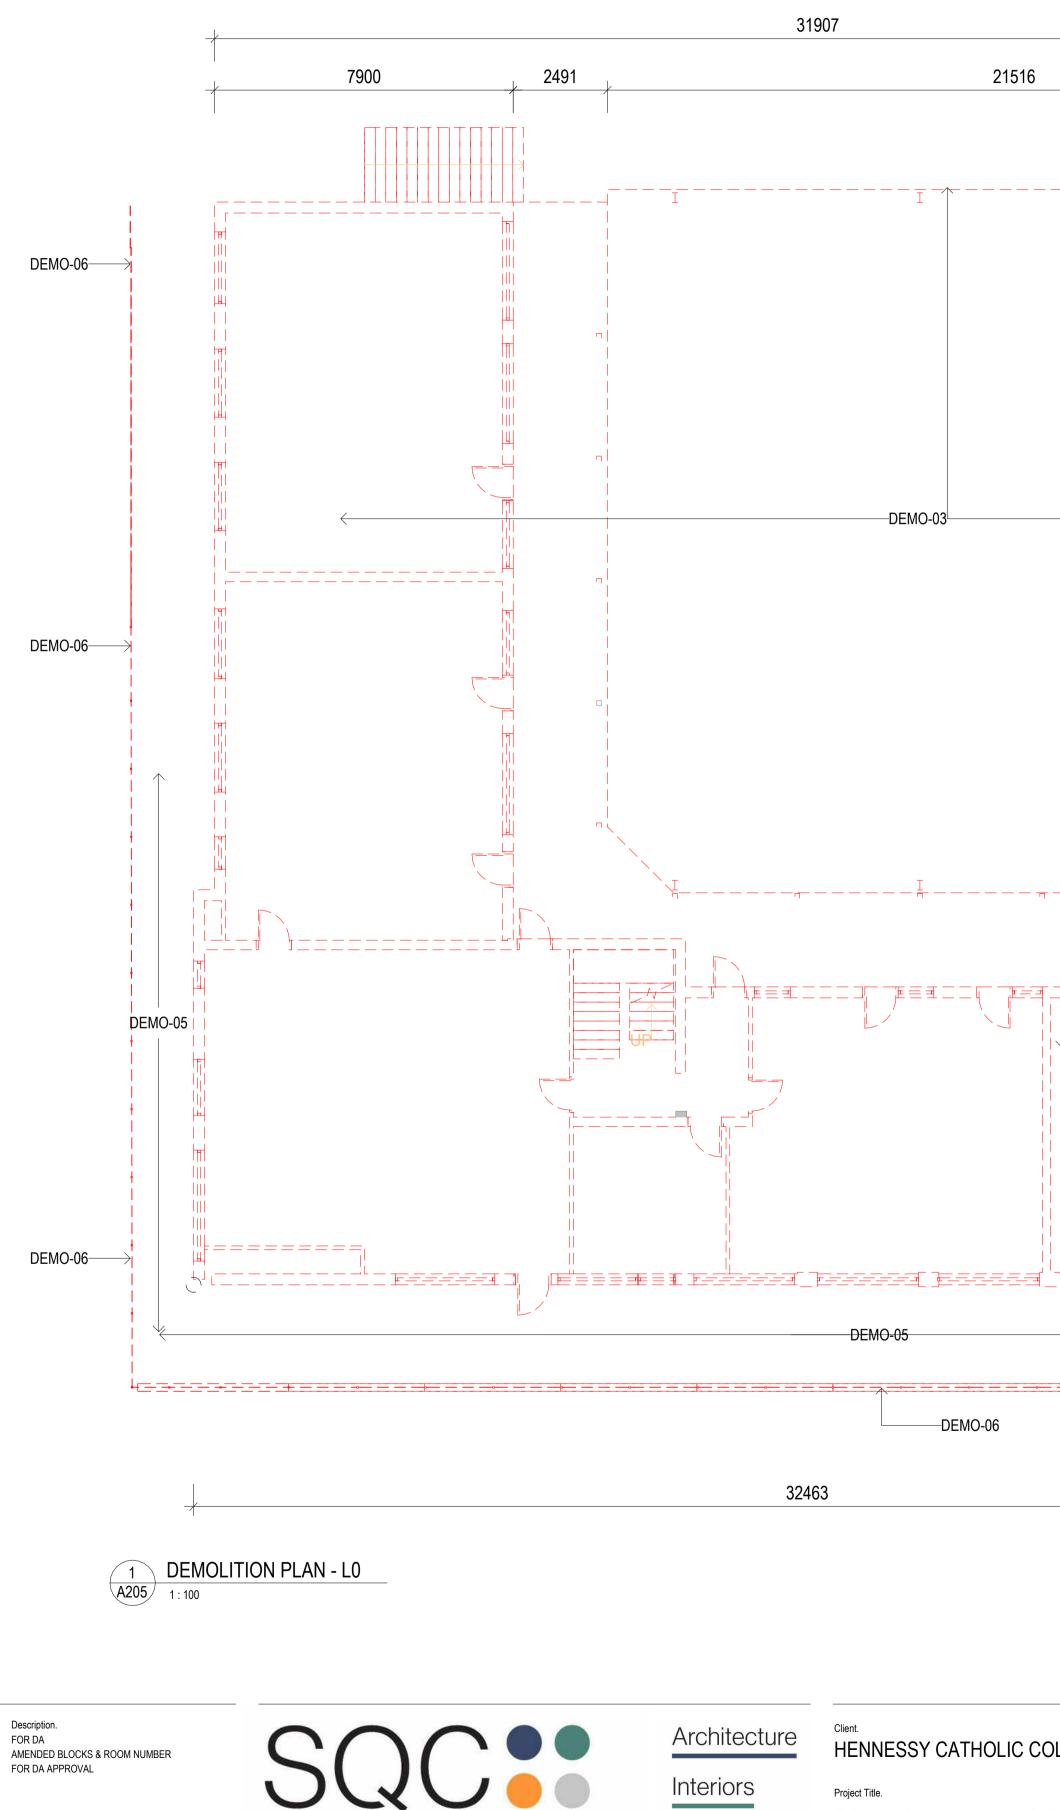

## **DEVELOPMENT APPLICATION**

O 1 2 3 4 5 6 7 8 m SCALE: 1:100 @ ORIGINAL SCALE

www.sqcgroup.com.au

All dimensions in millimetres. Do not scale drawing. All dimensions and levels to be verified on site by contractor before commencing work or preparation of shop drawings. where provide, drawings must be read in conjuction with specification and schedules.